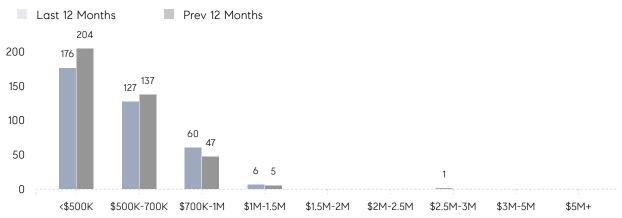

| % OF ASKING PRICE  | 98%       | 101%      |          |
|                | AVERAGE SOLD PRICE | \$654,389 | \$648,700 | 1%       |
|                | # OF CONTRACTS     | 16        | 21        | -24%     |
|                | NEW LISTINGS       | 2         | 25        | -92%     |
| Condo/Co-op/TH | AVERAGE DOM        | 21        | 60        | -65%     |
|                | % OF ASKING PRICE  | 102%      | 100%      |          |
|                | AVERAGE SOLD PRICE | \$283,667 | \$293,695 | -3%      |
|                | # OF CONTRACTS     | 9         | 4         | 125%     |
|                | NEW LISTINGS       | 5         | 14        | -64%     |

UNITS SOLD

### \$561K Average

Price

-2%

\$572K Median

Price

-1%

Aug 2021

# Rutherford

AUGUST 2022

#### Monthly Inventory





#### Contracts By Price Range



### Listings By Price Range

COMPASS

 $\sim$   $\sim$   $\sim$   $\sim$   $\sim$ / / / / / / / //// | | | | | / ------

Compass makes no representations or warranties, express or implied, with respect to future market conditions or prices of residential product at the time the subject property or any competitive property is complete and ready for occupancy or with respect to any report, study, finding, recommendation or other information provided by Compass herein. Moreover, no warranty, express or implied, is made or should be assumed regarding the accuracy, adequacy, completeness, legality, reliability, merchantability or fitness for a particular purpose of any information, in part or whole, contained herein. All material is presented with the understa