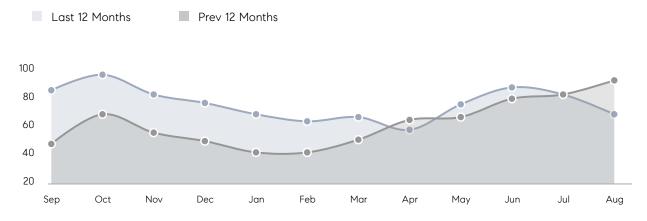

| % OF ASKING PRICE  | 98%       | 101%      |          |
|                | AVERAGE SOLD PRICE | \$654,389 | \$648,700 | 1%       |
|                | # OF CONTRACTS     | 16        | 21        | -24%     |
|                | NEW LISTINGS       | 2         | 25        | -92%     |
| Condo/Co-op/TH | AVERAGE DOM        | 21        | 60        | -65%     |
|                | % OF ASKING PRICE  | 102%      | 100%      |          |
|                | AVERAGE SOLD PRICE | \$283,667 | \$293,695 | -3%      |
|                | # OF CONTRACTS     | 9         | 4         | 125%     |
|                | NEW LISTINGS       | 5         | 14        | -64%     |

UNITS SOLD

### \$561K Average

Price

-2%

\$572K Median

Price

-1%

Aug 2021

# Rutherford

AUGUST 2022

#### Monthly Inventory





#### Contracts By Price Range



### Listings By Price Range

COMPASS

 $\sim$   $\sim$   $\sim$   $\sim$   $\sim$ / / / / / / / //// | | | | | / ------

Compass makes no representations or warranties, express or implied, with respect to future market conditions or prices of residential product at the time the subject property or any competitive property is complete and ready for occupancy or with respect to any report, study, finding, recommendation or other information provided by Compass herein. Moreover, no warranty, express or implied, is made or should be assumed regarding the accuracy, adequacy, completeness, legality, reliability, merchantability or fitness for a particular purpose of any information, in part or whole, contained herein. All material is presented with the unders